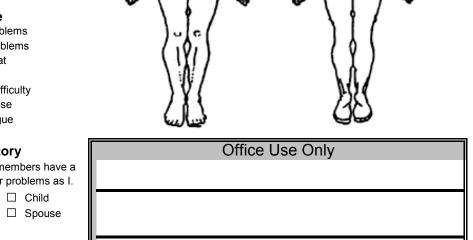

### Please Indicate your area(s) of Discomfort on Diagram

with a number from 1 through 10. With 1 being very little pain and 10 being the most severe pain you have ever had.

□ Hearing Difficulty □ Stuffed Nose □ White tongue